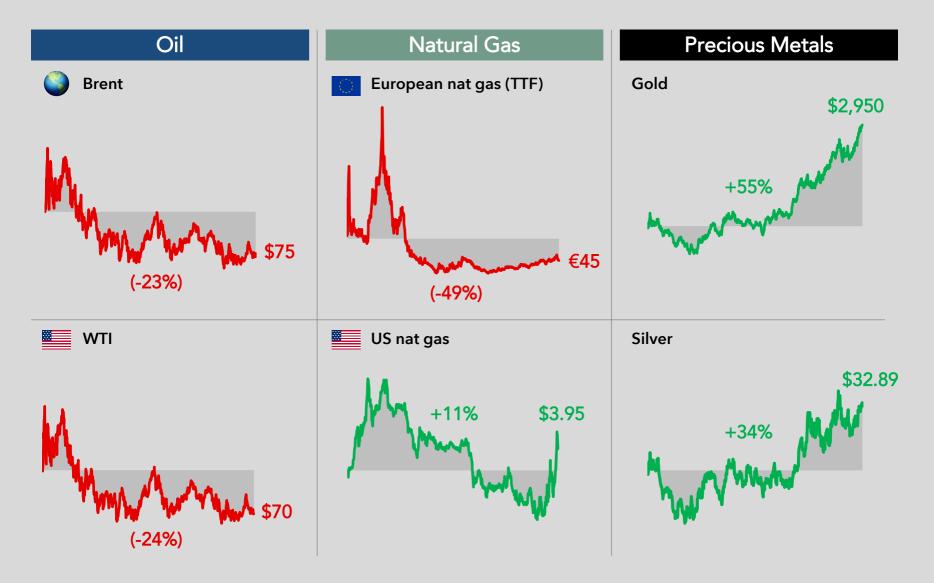

### Commodity Markets Since February 24, 2022

Source: (1) USA for UNHCR UN Refugee Agency. Operational Data Portal. Total data as of February 2025, breakdown data varies by country. Countries with less than 5k refugees not on map include: Azerbaijan, Luxembourg, Malta, Lichtenstein, Armenia and Bosnia & Herz. (2-13) Bloomberg. Data as of February 24, 2025. Russian ruble graphed vs. USD to show depreciation. EU natural gas axis is from (-100%) to 300%. All other graphs are from (-40%) - 60%.