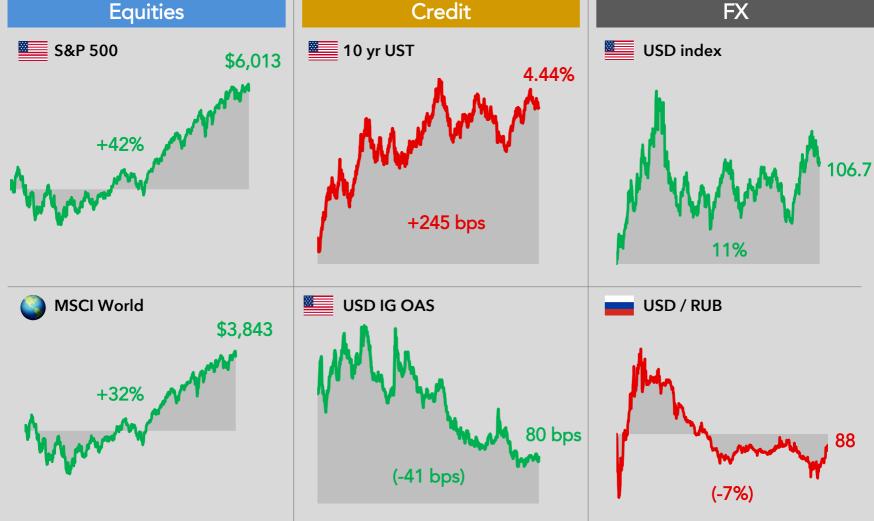

## Global Markets Since February 24, 2022

### Commodity Markets Since February 24, 2022

Source: (1) USA for UNHCR UN Refugee Agency. Operational Data Portal. Total data as of February 2025, breakdown data varies by country. Countries with less than 5k refugees not on map include: Azerbaijan, Luxembourg, Malta, Lichtenstein, Armenia and Bosnia & Herz. (2-13) Bloomberg. Data as of February 24, 2025. Russian ruble graphed vs. USD to show depreciation. EU natural gas axis is from (-100%) to 300%. All other graphs are from (-40%) - 60%.