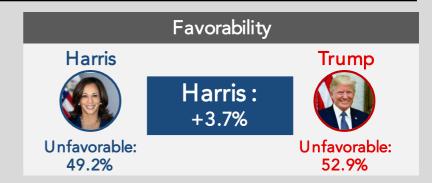

## 2024 US Presidential Election Dashboard

Today (Thursday, August 22) is the last day of the Democratic National Convention in Chicago, Illinois. Today is also exactly 75 days until the US Presidential election on November 5th. Since President Biden withdrew from the race on July 21, the polls have converged, both nationally and in swing states. To be sure, we expect an exceptionally close US election, especially given that: (1) many of the polling differentials are well within the polling margin of error; and (2) 75 days is a long time in Washington.

#### **National Polls**





#### **Critical Swing State Polling**





#### Electoral College Map Based on RCP Polls



Trump: 219



Toss Up: **111** 



Harris: 208

# "Swing States" That Matter More in 2024

Polling a verages for swing states since President Biden's withdrawal on July 21  $\,$ 

| Biden vs. Trump<br>(July 21) |       |  |
|------------------------------|-------|--|
| NV                           | +5.6% |  |
| GA                           | +3.8% |  |
| AZ                           | +5.8% |  |
| PA                           | +4.5% |  |
| MI                           | +2.1% |  |
| WI                           | +2.9% |  |

| Harris vs. Trump<br>(August 22) |       |
|---------------------------------|-------|
| NV                              | +1.4% |
| GA                              | +1.0%