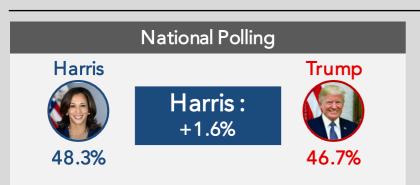

## 2024 US Presidential Election Dashboard

Today (Thursday, August 22) is the last day of the Democratic National Convention in Chicago, Illinois. Today is also exactly 75 days until the US Presidential election on November 5th. Since President Biden withdrew from the race on July 21, the polls have converged, both nationally and in swing states. To be sure, we expect an exceptionally close US election, especially given that: (1) many of the polling differentials are well within the polling margin of error; and (2) 75 days is a long time in Washington.

#### **National Polls**





#### **Critical Swing State Polling**





#### Electoral College Map Based on RCP Polls



Trump: 219



Toss Up: **111** 



Harris: 208

# "Swing States" That Matter More in 2024

Polling a verages for swing states since President Biden's withdrawal on July 21  $\,$ 

| Biden vs. Trump<br>(July 21) |       |  |
|------------------------------|-------|--|
| NV                           | +5.6% |  |
| GA                           | +3.8% |  |
| AZ                           | +5.8% |  |
| PA                           | +4.5% |  |
| MI                           | +2.1% |  |
| WI                           | +2.9% |  |

| Harris vs. Trump<br>(August 22) |       |
|---------------------------------|-------|
| NV                              | +1.4% |
| GA                              | +1.