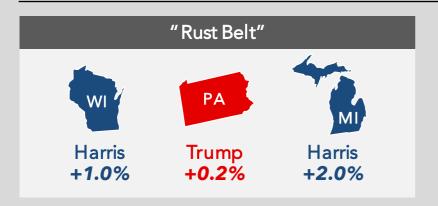

#### **Critical Swing State Polling**

| Harris vs. Trump<br>(August 22) |       |
|---------------------------------|-------|
| NV                              | +1.4% |
| GA                              | +1.0% |
| AZ                              | +0.2% |
| PA                              | +0.2% |
| MI                              | +2.0% |
| WI                              | +1.0% |