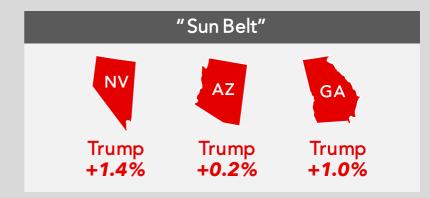

#### **Critical Swing State Polling**

| Harris vs. Trump<br>(August 22) |       |
|---------------------------------|-------|
| NV                              | +1.4% |
| GA                              | +1.0% |
| AZ                              | +0.2% |
| PA                              | +0.2% |
| MI                              | +2.0% |
| WI                              | +1.0% |